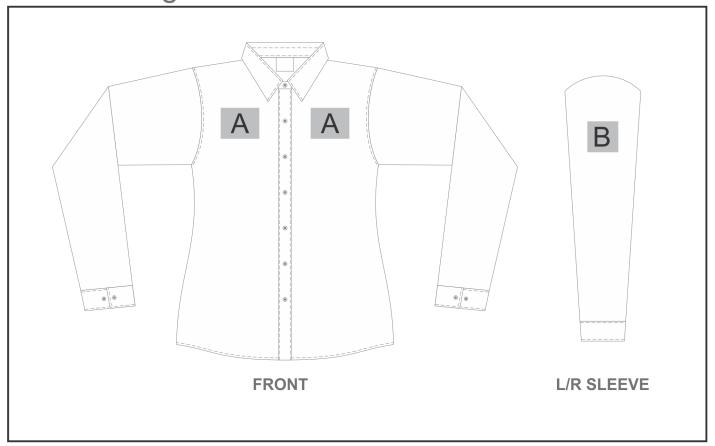

### **Branding Options:**

#### **Position A**

1. Digital Transfer Clothing A6 (DTC-A6) Full Colour

Size: 80mm wide x 80mm high

2. Embroidery (EMB-A)

N/A

Size: 100mm wide x 80mm high

3. Screen Print (SP)

1 Colour

Size: 80mm wide x 80mm high

4. Silicone (STP-A)

N/A

Size: 30mm wide x 30mm high

5. Silicone (STP-B)

N/A

Size: 50mm wide x 50mm high

6. Silicone (STP-C)

N/A

Size: 80mm wide x 80mm high

#### **Position B**

1. Digital Transfer Clothing A6 (DTC-A6)

Full Colour

Size: 80mm wide x 80mm high

2. Embroidery (EMB-A)

N/A

Size: 80mm wide x 60mm high

3. Screen Print (SP)

1 Colour

Size: 80mm wide x 80mm high

4. Silicone (STP-A)

N/A

Size: 30mm wide x 30mm high

5. Silicone (STP-B)

N/A

Size: 50mm wide x 50mm high

6. Silicone (STP-C)

N/A

Size: 80mm wide x 80mm high